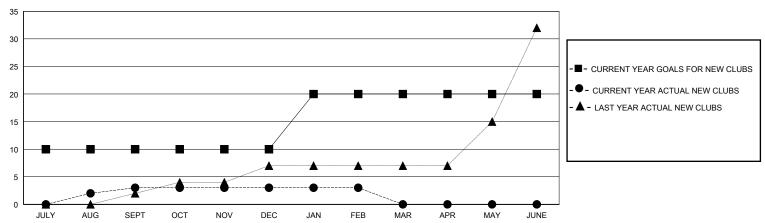

# GMT: LOCATION REP OF BANGLADESH

**GMT CA** 

| Clubs                 |               |           |               | Members               |                           |                         |                                                    |  |
|-----------------------|---------------|-----------|---------------|-----------------------|---------------------------|-------------------------|----------------------------------------------------|--|
| RESULTS FOR 2023-2024 |               |           |               | RESULTS FOR 2023-2024 |                           |                         |                                                    |  |
| QUARTER               | NEW CLUB GOAL | NEW CLUBS | DROPPED CLUBS | QUARTER M             | IEMBER GROWTH NET<br>GOAL | MEMBER GROWTH<br>ACTUAL | DROPPED<br>MEMBERS ACTUAL<br>(including transfers) |  |
| JULY/AUG/SEPT         | 10            | 3         | 0             | JULY/AUG/SEPT         | Г 50                      | 150                     | 89                                                 |  |
| OCT/NOV/DEC           | 0             | 0         | 6             | OCT/NOV/DEC           | 50                        | 99                      | 265                                                |  |
| JAN/FEB/MAR           | 10            | 0         | 5             | JAN/FEB/MAR           | 50                        | 43                      | 134                                                |  |
| APR/MAY/JUNE          | 0             | 0         | 0             | APR/MAY/JUNE          | 50                        | 0                       | 0                                                  |  |

#### GOALS AND ACTUAL NEW CLUBS CUMULATIVE