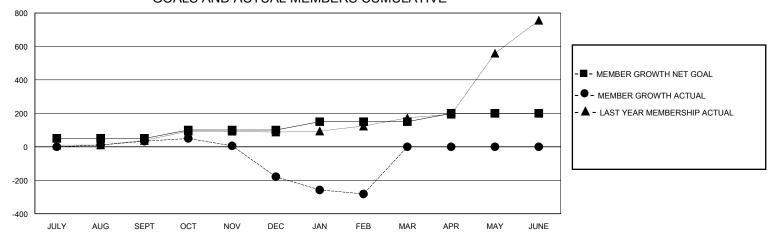

# GMT: LOCATION REP OF BANGLADESH

**GMT CA** 

| Clubs                 |               |           |               | Members               |                           |                         |                                                    |  |
|-----------------------|---------------|-----------|---------------|-----------------------|---------------------------|-------------------------|----------------------------------------------------|--|
| RESULTS FOR 2023-2024 |               |           |               | RESULTS FOR 2023-2024 |                           |                         |                                                    |  |
| QUARTER               | NEW CLUB GOAL | NEW CLUBS | DROPPED CLUBS | QUARTER M             | IEMBER GROWTH NET<br>GOAL | MEMBER GROWTH<br>ACTUAL | DROPPED<br>MEMBERS ACTUAL<br>(including transfers) |  |
| JULY/AUG/SEPT         | 10            | 3         | 0             | JULY/AUG/SEPT         | Г 50                      | 150                     | 89                                                 |  |
| OCT/NOV/DEC           | 0             | 0         | 6             | OCT/NOV/DEC           | 50                        | 99                      | 265                                                |  |
| JAN/FEB/MAR           | 10            | 0         | 5             | JAN/FEB/MAR           | 50                        | 43                      | 134                                                |  |
| APR/MAY/JUNE          | 0             | 0         | 0             | APR/MAY/JUNE          | 50                        | 0                       | 0                                                  |  |

## GOALS AND ACTUAL MEMBERS CUMULATIVE

| DROPPED CLUBS: 11 |     | 46 CLUBS OF 119 ADDED 1 OR MORE<br>NEW MEMBERS | GENDER DISTRIBUTION  MALE 1,921 (74.69%)  FEMALE 647 (25.16%) |               |     |
|-------------------|-----|------------------------------------------------|---------------------------------------------------------------|---------------|-----|
| DROPPED MEMBERS   |     |                                                | FEMALE                                                        | 047 (23.1070) |     |
| DECEASED          | 2   | CLICK HERE FOR CUMULATIVE                      | TOTAL FAMILY UNIT MEMBERS                                     |               | 248 |
| CLUB CANCELLED    | 267 | MEMBERSHIP DATA                                |                                                               |               | 110 |
| OTHER             | 219 |                                                | FAMILY MEMBERS PAYING HALF DUES                               |               | 146 |
| TOTAL             | 488 |                                                | 3623                                                          |               |     |